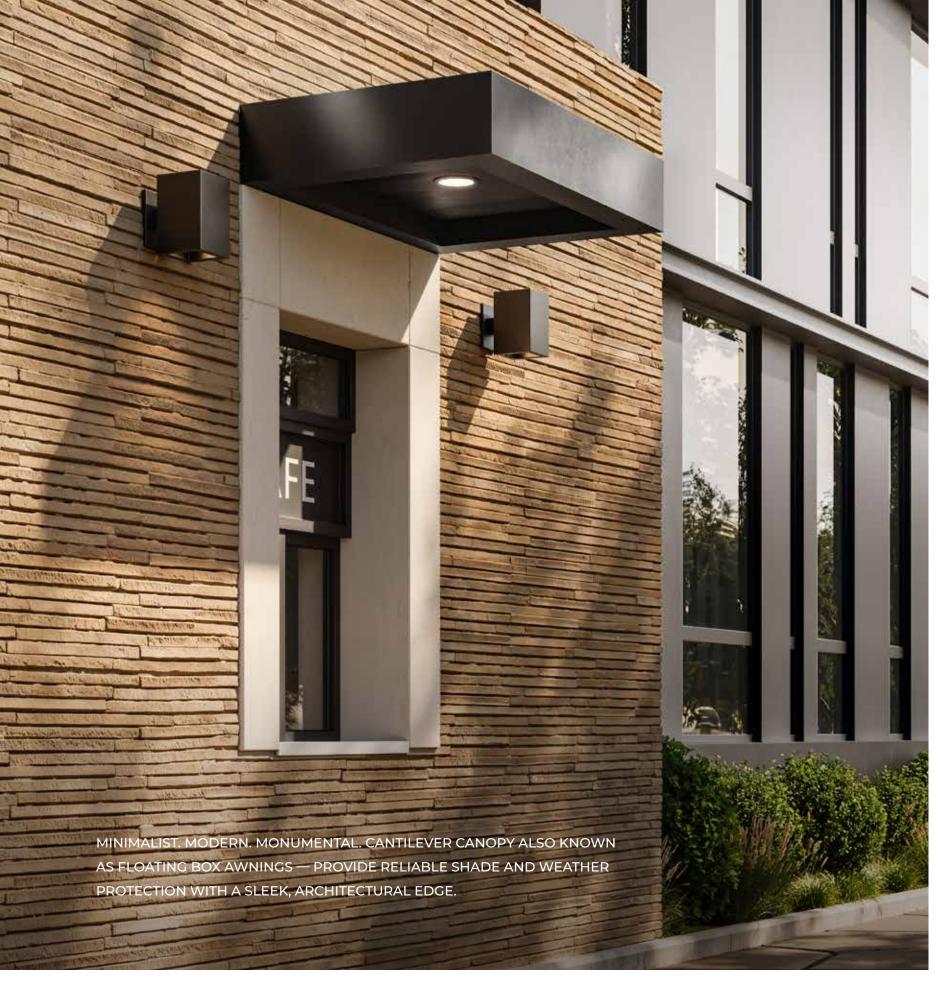

## **Cantilever Canopies**

# FLAT-OUT IMPRESSIVE: CANOPIES & AWNINGS WITH AN EDGE

With clean geometry and a visually weightless form, Cantilever Canopies & Awnings bring refined elegance to any exterior. Their crisp, horizontal lines appear to hover, creating a bold architectural statement with minimal visual weight. Built for longevity and designed to impress, they offer a striking blend of simplicity, sophistication, and lasting performance.