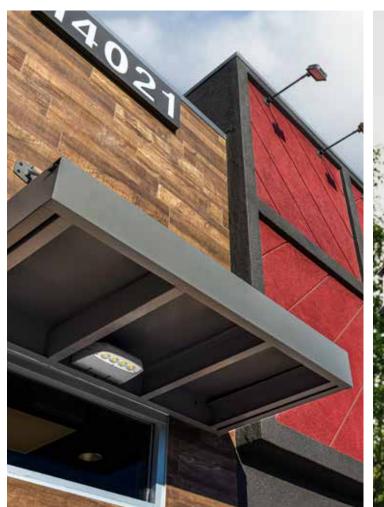

## **Cantilever Canopies**

# FLAT-OUT IMPRESSIVE: CANOPIES & AWNINGS WITH AN EDGE

With clean geometry and a visually weightless form, Cantilever Canopies & Awnings bring refined elegance to any exterior. Their crisp, horizontal lines appear to hover, creating a bold architectural statement with minimal visual weight. Built for longevity and designed to impress, they offer a striking blend of simplicity, sophistication, and lasting performance.