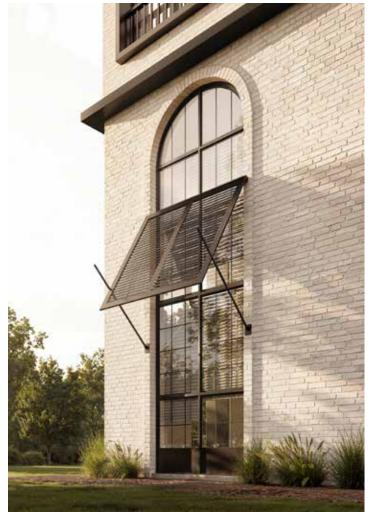

#### **Bahama Shutters**

# CATCH SOME SHADE — WITH SERIOUS STYLE

Crafted from high-quality extruded aluminum and protected by high-performance finishes, these shutters aren't just breezy—they're built to last. Designed to tilt and shade exactly where you need it, Bahama Shutters offer both a casual flair and serious performance against sun, wind, and rain. Perfect for coastal, hospitality, and boutique environments where looks matter just as much as longevity.