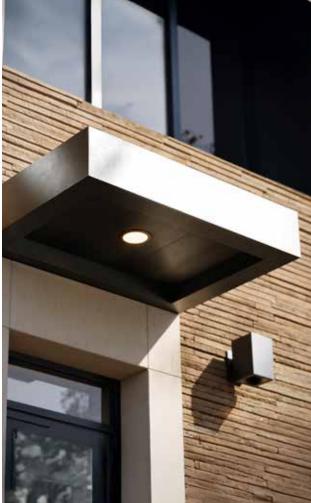

## **Cantilever Canopies**

# FLAT-OUT IMPRESSIVE: CANOPIES & AWNINGS WITH AN EDGE

With clean geometry and a visually weightless form, Cantilever Canopies & Awnings bring refined elegance to any exterior. Their crisp, horizontal lines appear to hover, creating a bold architectural statement with minimal visual weight. Built for longevity and designed to impress, they offer a striking blend of simplicity, sophistication, and lasting performance.