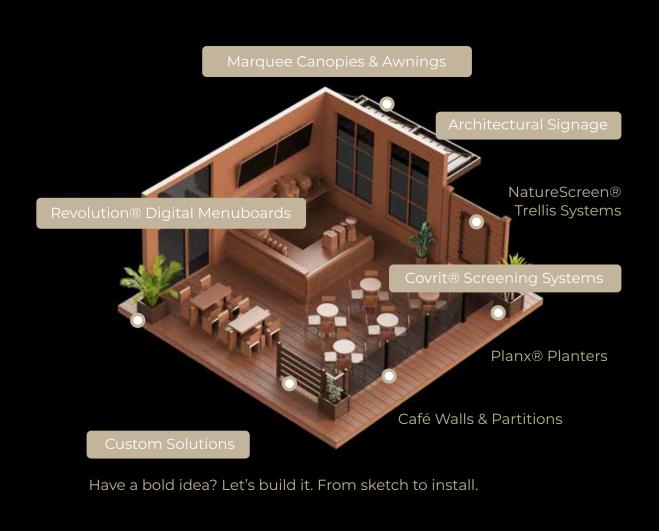

### **Design Spaces with** NatureScreen®, Café Walls & Planx® Planters

Nature Reimagined<sup>™</sup>—Planx<sup>®</sup> Planters bring form, function, and foliage together. Constructed from composite PVC or powder-coated aluminum, our modular planters offer a clean, elevated look with no maintenance worries.

#### Ideal for:

- **RESTAURANT PATIOS**
- **ROOFTOP TERRACES**
- **PUBLIC SEATING AREAS**
- **ENTRY COURTYARDS**