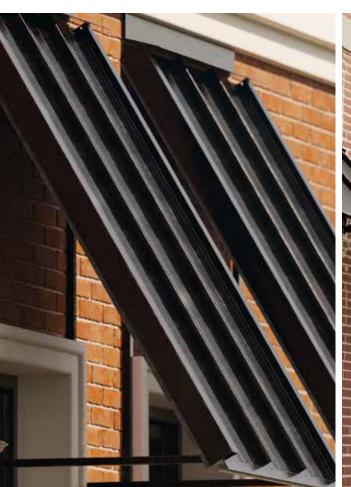

#### **Bahama Shutters**

# CATCH SOME SHADE — WITH SERIOUS STYLE

Crafted from high-quality extruded aluminum and protected by high-performance finishes, these shutters aren't just breezy—they're built to last. Designed to tilt and shade exactly where you need it, Bahama Shutters offer both a casual flair and serious performance against sun, wind, and rain. Perfect for coastal, hospitality, and boutique environments where looks matter just as much as longevity.