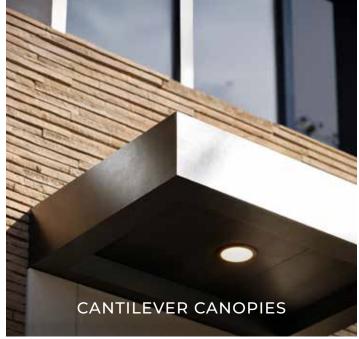

## **Cantilever Canopies**

# FLAT-OUT IMPRESSIVE: CANOPIES & AWNINGS WITH AN EDGE

With clean geometry and a visually weightless form, Cantilever Canopies & Awnings bring refined elegance to any exterior. Their crisp, horizontal lines appear to hover, creating a bold architectural statement with minimal visual weight. Built for longevity and designed to impress, they offer a striking blend of simplicity, sophistication, and lasting performance.