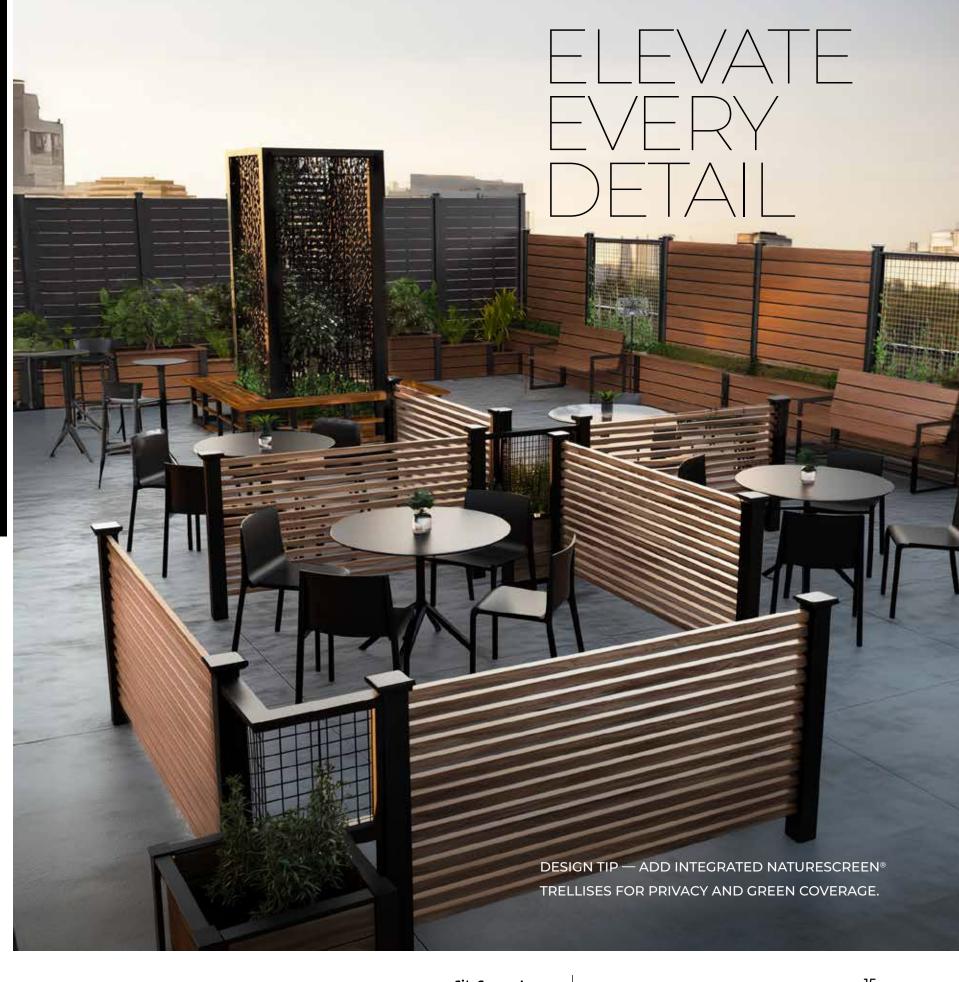

### **Design Spaces with** NatureScreen®, Café Walls & Planx® Planters

Nature Reimagined<sup>™</sup>—Planx<sup>®</sup> Planters bring form, function, and foliage together. Constructed from composite PVC or powder-coated aluminum, our modular planters offer a clean, elevated look with no maintenance worries.

#### Ideal for:

- **RESTAURANT PATIOS**
- **ROOFTOP TERRACES**
- **PUBLIC SEATING AREAS**
- **ENTRY COURTYARDS**