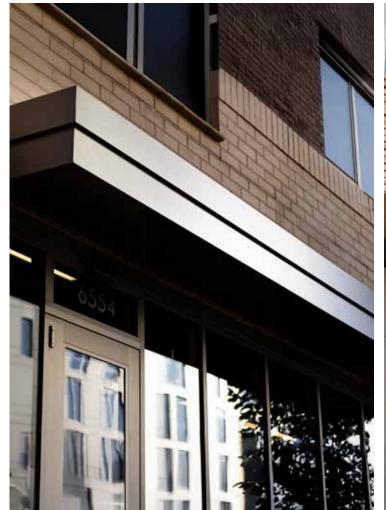

## **Cantilever Canopies**

# FLAT-OUT IMPRESSIVE: CANOPIES & AWNINGS WITH AN EDGE

With clean geometry and a visually weightless form, Cantilever Canopies & Awnings bring refined elegance to any exterior. Their crisp, horizontal lines appear to hover, creating a bold architectural statement with minimal visual weight. Built for longevity and designed to impress, they offer a striking blend of simplicity, sophistication, and lasting performance.