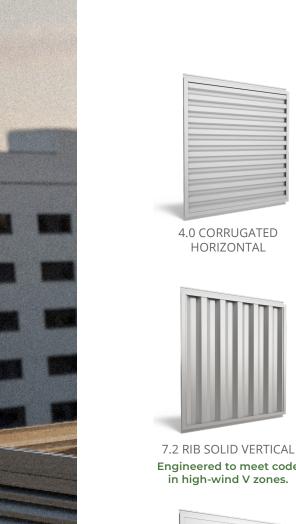

THOUGHTFULLY CRAFTED OPTIONS, FULLY TAILORED TO YOUR SPECS

UNIT ATTACHED

UNIT ATTACHED - STACKED

POST MOUNTED SOLUTIONS

4.0 CORRUGATED

**VERTICAL** 

7.2 RIB PERFORATED HORIZONTAL

7.2 RIB SOLID HORIZONTAL