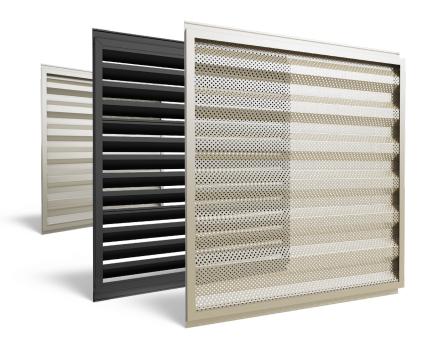

MULTIPLE PANEL PROFILES. ONE SYSTEM.

THOUGHTFULLY CRAFTED OPTIONS, FULLY TAILORED TO YOUR SPECS

UNIT ATTACHED

UNIT ATTACHED - STACKED

POST MOUNTED SOLUTIONS

4.0 CORRUGATED

**VERTICAL** 

7.2 RIB PERFORATED HORIZONTAL

7.2 RIB SOLID HORIZONTAL