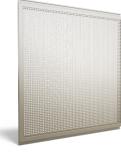

7.2 RIB PERFORATED VERTICAL

PAN PERFORATED

**VENTED LOUVER** 

## **Metal Infills**

#### STRENGTH AND STYLE IN EVERY PANEL

- Material: 6063 T6 extruded aluminum strong and corrosion-resistant
- Finish: Sherwin-Williams 4000 Series powder coat long-lasting protection and color
- Modular: Stackable panels for adjustable height and coverage