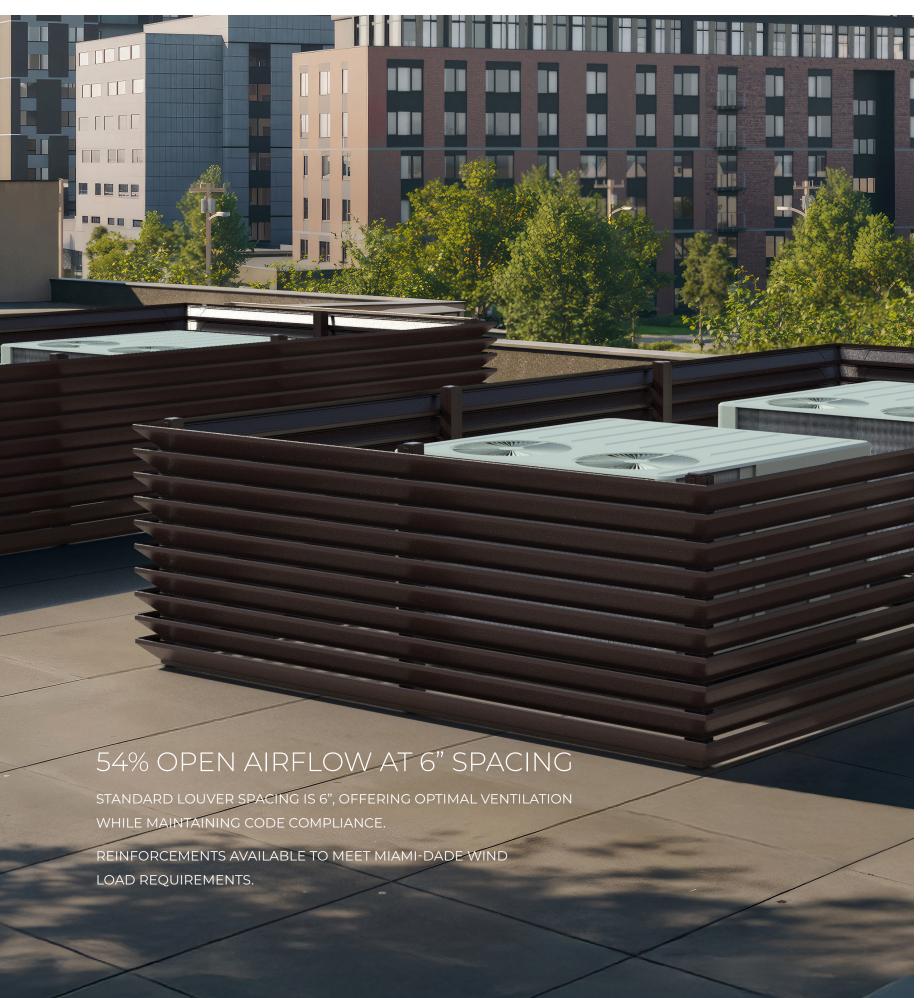

# PERFECT FOR TOUGH SPECS, MODERN AESTHETICS, AND AIRFLOW-CRITICAL APPLICATIONS

Meet the Z-Fin Envisor® system—our latest innovation in rooftop screening. This upgraded system brings modern aesthetics, codecompliant airflow, and extreme durability into one elegant solution.

#### SYSTEM HIGHLIGHTS:

- .090" PREMIUM EXTRUDED ALUMINUM LOUVERS
- POST-MOUNTED SYSTEMS ONLY
- DURABLE, POWDER-COATED FINISH
- ENGINEERED FOR WIND AND WEATHER