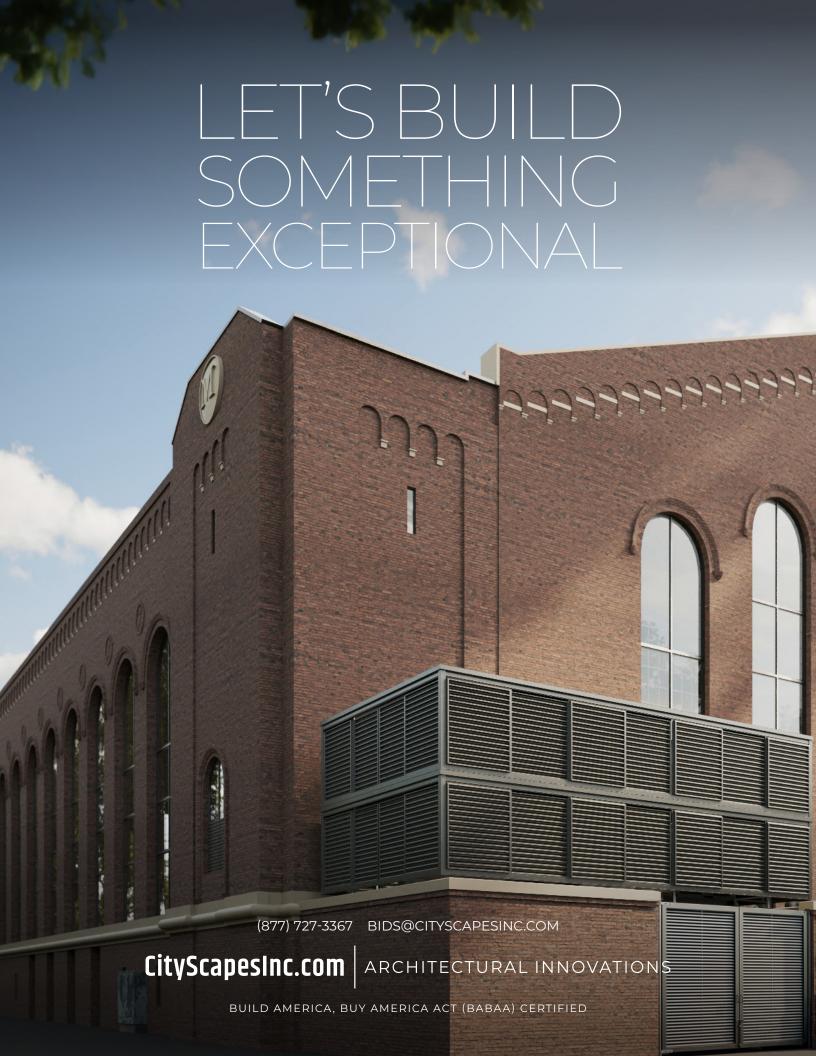

GH SPECS, MODERN AESTHETICS, AND AIRFLOW-CRITICAL APPLICATIONS

Meet the Z-Fin Envisor® system—our latest innovation in rooftop screening. This upgraded system brings modern aesthetics, codecompliant airflow, and extreme durability into one elegant solution.

#### SYSTEM HIGHLIGHTS:

- .090" PREMIUM EXTRUDED ALUMINUM LOUVERS
- POST-MOUNTED SYSTEMS ONLY
- DURABLE, POWDER-COATED FINISH
- ENGINEERED FOR WIND AND WEATHER





## **Effortless Access. Uncompromising Compliance.**

Envisor® is engineered to satisfy even the most stringent rooftop screening codes—without sacrificing serviceability. Our smart sliding system provides seamless access to HVAC equipment, reducing maintenance time and eliminating the need for costly removal or roof disruption.

#### **Architectural Trim Profiles**