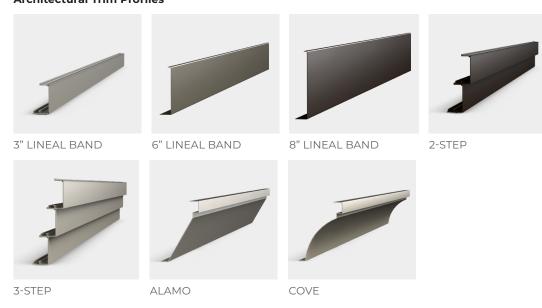

TOUGH SPECS, MODERN AESTHETICS, AND AIRFLOW-CRITICAL APPLICATIONS

Meet the Z-Fin Envisor® system—our latest innovation in rooftop screening. This upgraded system brings modern aesthetics, codecompliant airflow, and extreme durability into one elegant solution.

#### SYSTEM HIGHLIGHTS:

- .090" PREMIUM EXTRUDED ALUMINUM LOUVERS
- POST-MOUNTED SYSTEMS ONLY
- DURABLE, POWDER-COATED FINISH
- ENGINEERED FOR WIND AND WEATHER





## **Effortless Access. Uncompromising Compliance.**

Envisor® is engineered to satisfy even the most stringent rooftop screening codes—without sacrificing serviceability. Our smart sliding system provides seamless access to HVAC equipment, reducing maintenance time and eliminating the need for costly removal or roof disruption.

#### **Architectural Trim Profiles**