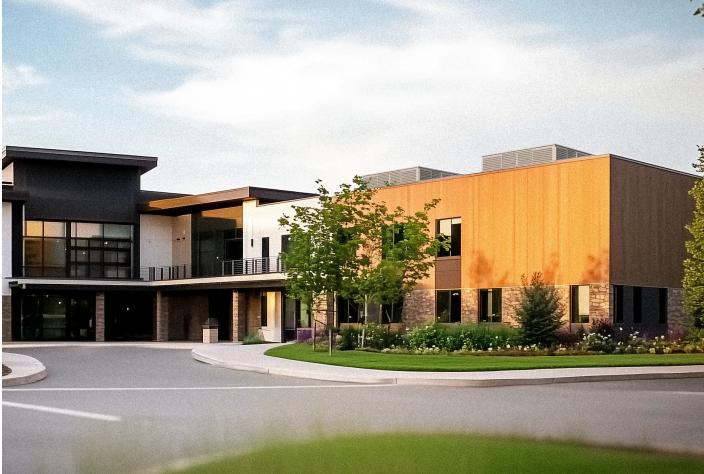

## CUSTOM-ENGINEERED AND DELIVERED

Every Envisor® system is custom and delivered as a complete solution—designed, built, and supported by CityScapes from start to finish.

- TAILORED ENGINEERING
- PRECISION IN-HOUSE MANUFACTURING
- ORGANIZED, READY-TO-INSTALL SHIPMENTS
- OPTIONAL PROFESSIONAL INSTALLATION
- FULL PROJECT SUPPORT THROUGHOUT

THOUGHTFULLY CRAFTED OPTIONS, FULLY TAILORED TO YOUR SPECS

UNIT ATTACHED

UNIT ATTACHED - STACKED

POST MOUNTED SOLUTIONS

4.0 CORRUGATED

**VERTICAL** 

7.2 RIB PERFORATED HORIZONTAL

7.2 RIB SOLID HORIZONTAL