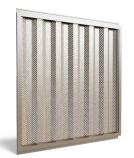

7.2 RIB PERFORATED VERTICAL

PAN PERFORATED

**VENTED LOUVER** 

## **Metal Infills**

#### STRENGTH AND STYLE IN EVERY PANEL

- Material: 6063 T6 extruded aluminum strong and corrosion-resistant
- Finish: Sherwin-Williams 4000 Series powder coat long-lasting protection and color
- Modular: Stackable panels for adjustable height and coverage