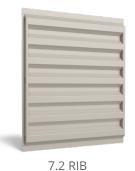

THOUGHTFULLY CRAFTED OPTIONS, FULLY TAILORED TO YOUR SPECS

UNIT ATTACHED

UNIT ATTACHED - STACKED

POST MOUNTED SOLUTIONS

4.0 CORRUGATED

**VERTICAL** 

7.2 RIB PERFORATED HORIZONTAL

7.2 RIB SOLID HORIZONTAL