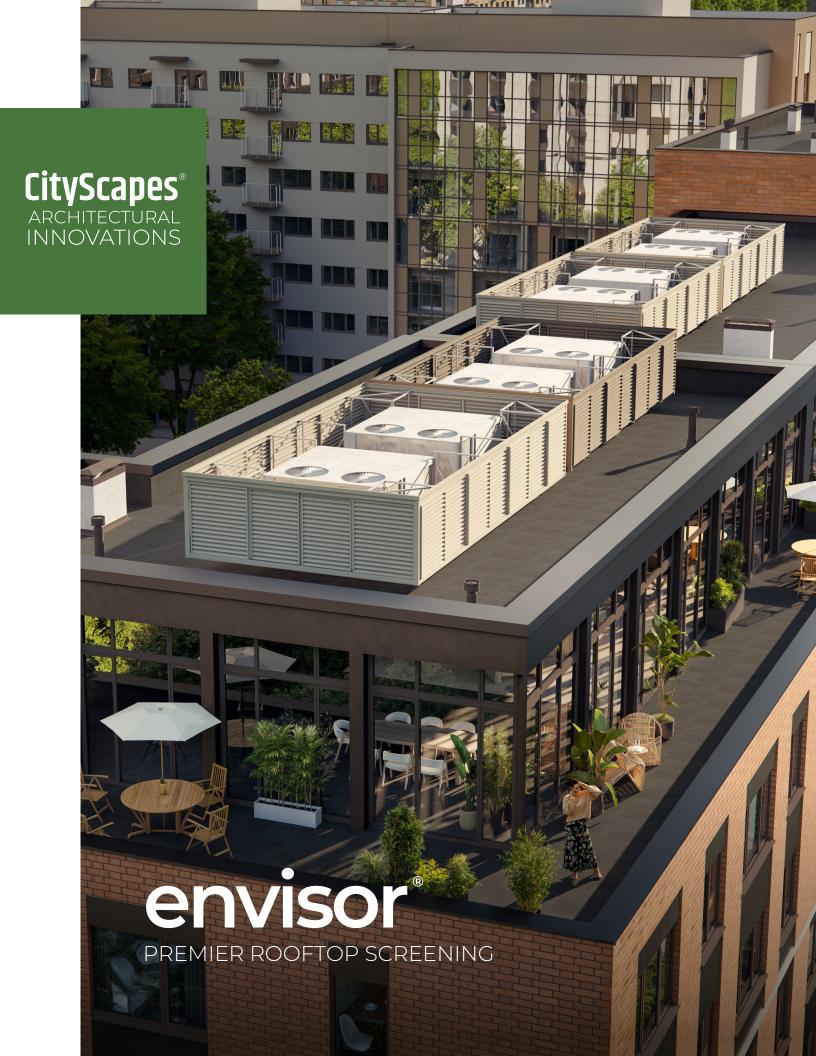

# PERFECT FOR TOUGH SPECS, MODERN AESTHETICS, AND AIRFLOW-CRITICAL APPLICATIONS

Meet the Z-Fin Envisor® system—our latest innovation in rooftop screening. This upgraded system brings modern aesthetics, codecompliant airflow, and extreme durability into one elegant solution.

## **Effortless Access. Uncompromising Compliance.**

Envisor® is engineered to satisfy even the most stringent rooftop screening codes—without sacrificing serviceability. Our smart sliding system provides seamless access to HVAC equipment, reducing maintenance time and eliminating the need for costly removal or roof disruption.