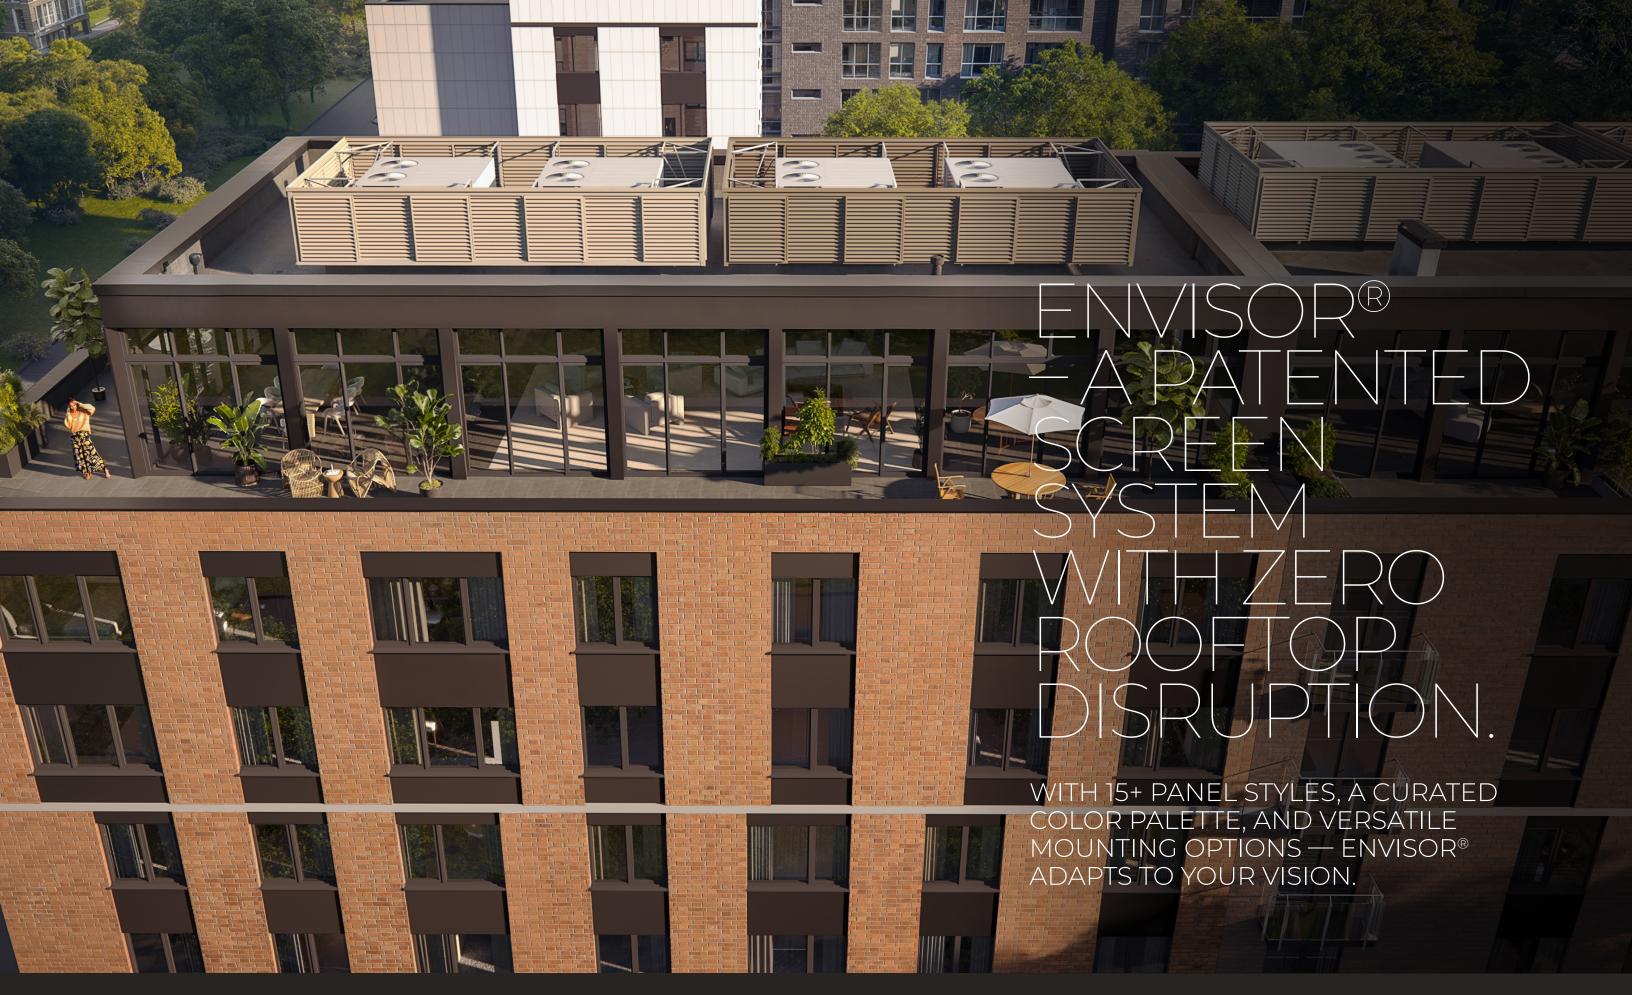

# PERFECT FOR TOUGH SPECS, MODERN AESTHETICS, AND AIRFLOW-CRITICAL APPLICATIONS

Meet the Z-Fin Envisor® system—our latest innovation in rooftop screening. This upgraded system brings modern aesthetics, codecompliant airflow, and extreme durability into one elegant solution.

## **Effortless Access. Uncompromising Compliance.**

Envisor® is engineered to satisfy even the most stringent rooftop screening codes—without sacrificing serviceability. Our smart sliding system provides seamless access to HVAC equipment, reducing maintenance time and eliminating the need for costly removal or roof disruption.