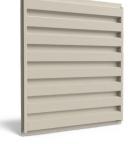

THOUGHTFULLY CRAFTED OPTIONS, FULLY TAILORED TO YOUR SPECS

UNIT ATTACHED

UNIT ATTACHED - STACKED

POST MOUNTED SOLUTIONS

4.0 CORRUGATED

**VERTICAL** 

7.2 RIB PERFORATED HORIZONTAL

7.2 RIB SOLID HORIZONTAL

7.2 RIB PERFORATED VERTICAL

PAN PERFORATED

**VENTED LOUVER** 