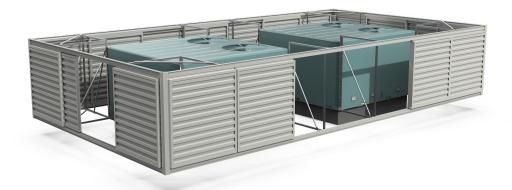

THOUGHTFULLY CRAFTED OPTIONS, FULLY TAILORED TO YOUR SPECS

UNIT ATTACHED

UNIT ATTACHED - STACKED

POST MOUNTED SOLUTIONS

4.0 CORRUGATED

**VERTICAL** 

7.2 RIB PERFORATED HORIZONTAL

7.2 RIB SOLID HORIZONTAL

7.2 RIB PERFORATED VERTICAL

PAN PERFORATED

**VENTED LOUVER** 